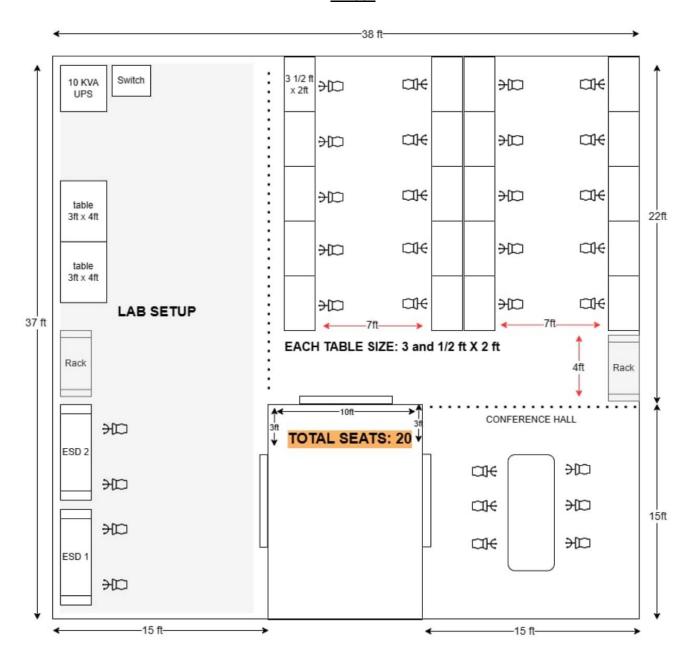

ified. AIOTA (All India Occupational Therapists Association) BIFMA certified as compliant from www.bifma.org. should having laboratory quality from RM & FG for testing Equipment which is supplied.

# Raw Material used should be from approved list (as per standards) mentioned below;

#### Table Top:

Wood: Teak, Sal, Sycamore, Rubber Wood

Ply (BWP - IS 710 & BWR/ MR IS 303): Green, Century, Euro, Nippon

MDF Board: Green, Ventura, Century

Veneer: Green, Duro, Century, Silicon, Euro, Timex, Natural Decowood

### **Under Structure:**

MS: ISO certified Jindal, TATA, RINL (Powder coated in appropriate finish to compliment the table)

Wood: Teak, Sal, Sycamore, Rubber Wood

#### **Electrical Fittings:**

Only products of ISI/ ISO/ CE certified Indian manufacturers to be used.

## **LAYOUT**