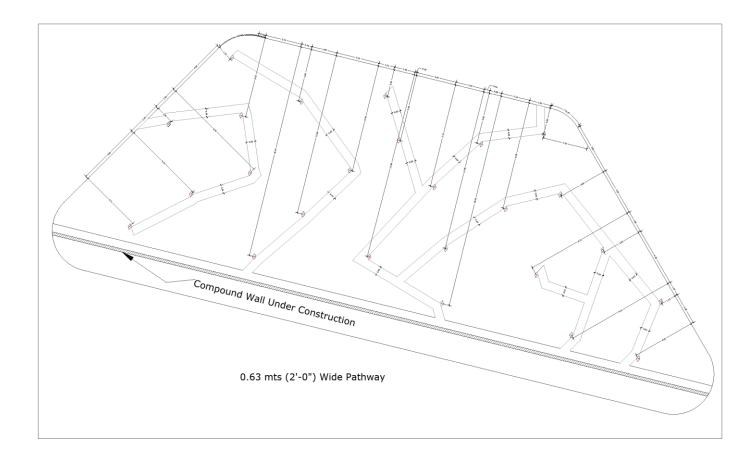

## Drawing 1-B: 3d view of Deepastambhas

Drawing 1-C: 3d view of Deepastambhas

Drawing 2: Location of Deepastambhas

Drawing 3: Location mapping for installing Deepastambha

## Drawing 4: Location mapping for Deepastambha and electrical points

Drawing 5: plan of pedestal and Deepastambha

Drawing 6: plan and elevation of Deepastambha

Drawing 7: Faces for laser cutting.

Drawing 8: Plan & elevation of Deepastambha and pedestal