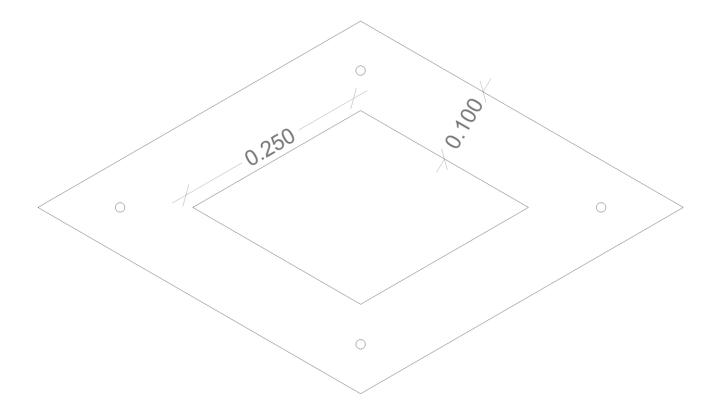

## Drawing 4: Location mapping for Deepastambha and electrical points

Drawing 5: plan of pedestal and Deepastambha

Drawing 6: plan and elevation of Deepastambha

Drawing 7: Faces for laser cutting.

Drawing 8: Plan & elevation of Deepastambha and pedestal