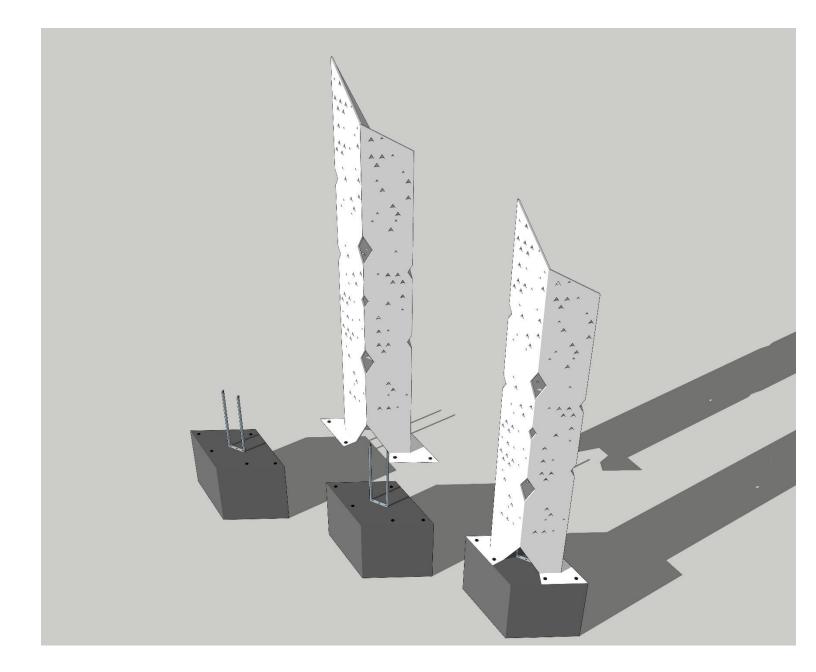

## Drawing 1-B: 3d view of Deepastambhas

Drawing 1-C: 3d view of Deepastambhas

Drawing 2: Location of Deepastambhas

Drawing 3: Location mapping for installing Deepastambha