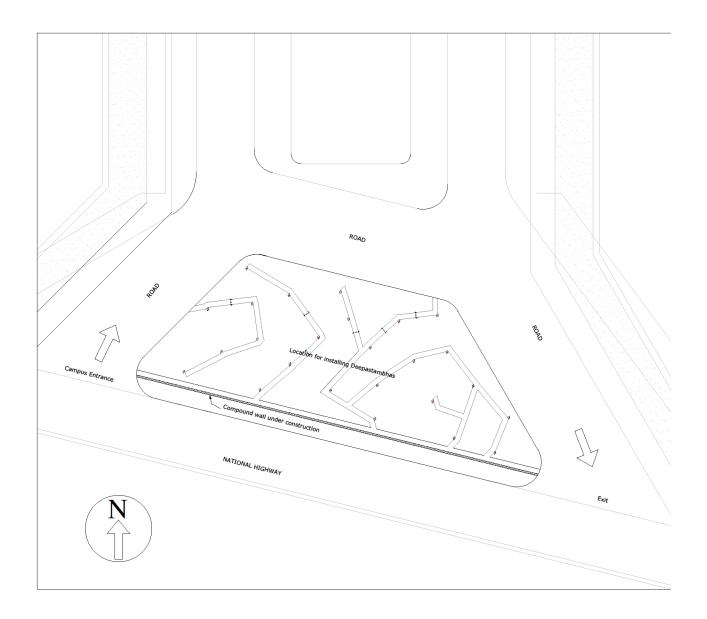

## Drawing 1-B: 3d view of Deepastambhas

Drawing 1-C: 3d view of Deepastambhas

Drawing 2: Location of Deepastambhas

Drawing 3: Location mapping for installing Deepastambha

## Drawing 4: Location mapping for Deepastambha and electrical points

Drawing 5: plan of pedestal and Deepastambha

Drawing 6: plan and elevation of Deepastambha

Drawing 7: Faces for laser cutting.

Drawing 8: Plan & elevation of Deepastambha and pedestal