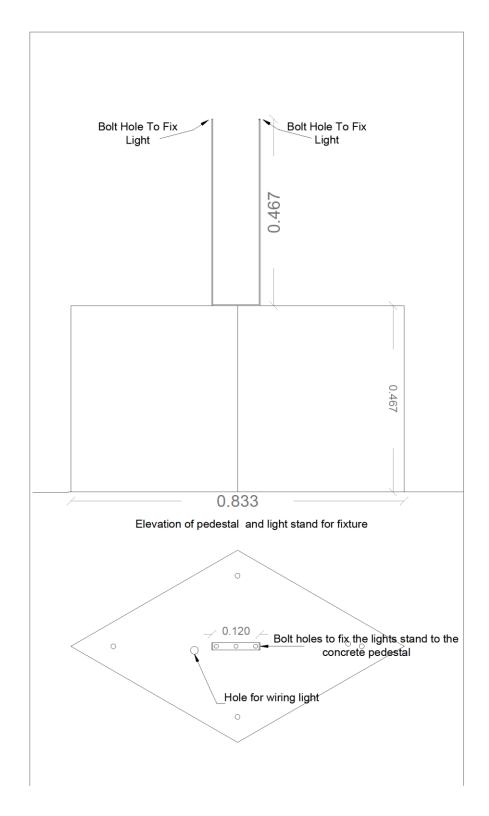

## DESIGN SPECS FOR FABRICATING DEEPASTAMBHA

Primary Design: Neelakantan

Design Support: Priyadarshan, Vivekanandachary, Devraj

Drawn By: Priyadarshan, Raj Kumar

Steering Committee: Prof. Murty, Prof. Subramaniam, Dr. Shivaji, Dr. Rajesh Korla

Dr. Anurag Tripathi, Ravindra Babu, Satish .M



Drawing 1-A: 3d view of Deepastambhas



## Drawing 1-B: 3d view of Deepastambhas



Drawing 1-C: 3d view of Deepastambhas



Drawing 2: Location of Deepastambhas



Drawing 3: Location mapping for installing Deepastambha



## Drawing 4: Location mapping for Deepastambha and electrical points



Drawing 5: plan of pedestal and Deepastambha



Drawing 6: plan and elevation of Deepastambha



Drawing 7: Faces for laser cutting.



Drawing 8: Plan & elevation of Deepastambha and pedestal



Drawing 9: plan & elevation of pedestal and light stand for fixture