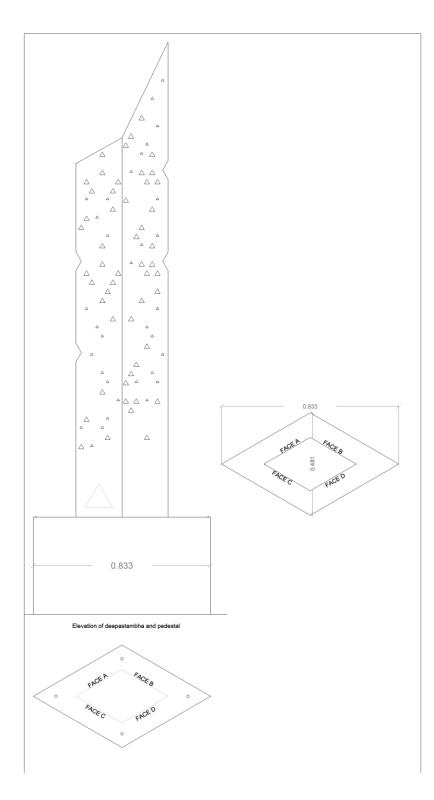

## Drawing 4: Location mapping for Deepastambha and electrical points

Drawing 5: plan of pedestal and Deepastambha

Drawing 6: plan and elevation of Deepastambha

Drawing 7: Faces for laser cutting.

Drawing 8: Plan & elevation of Deepastambha and pedestal