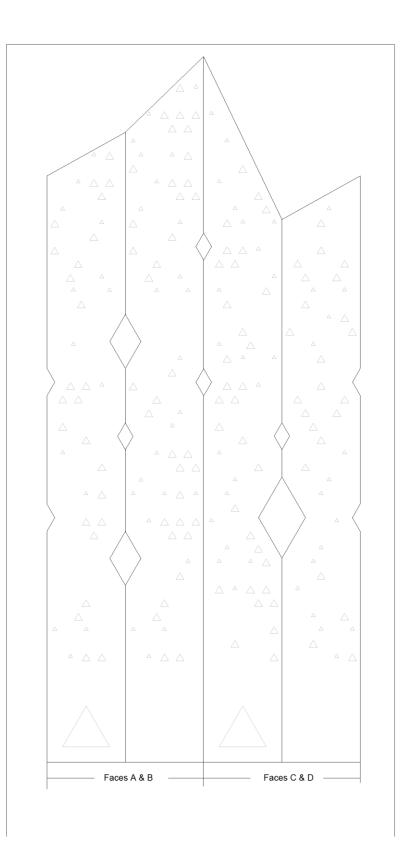

## Drawing 4: Location mapping for Deepastambha and electrical points

Drawing 5: plan of pedestal and Deepastambha

Drawing 6: plan and elevation of Deepastambha

Drawing 7: Faces for laser cutting.

Drawing 8: Plan & elevation of Deepastambha and pedestal