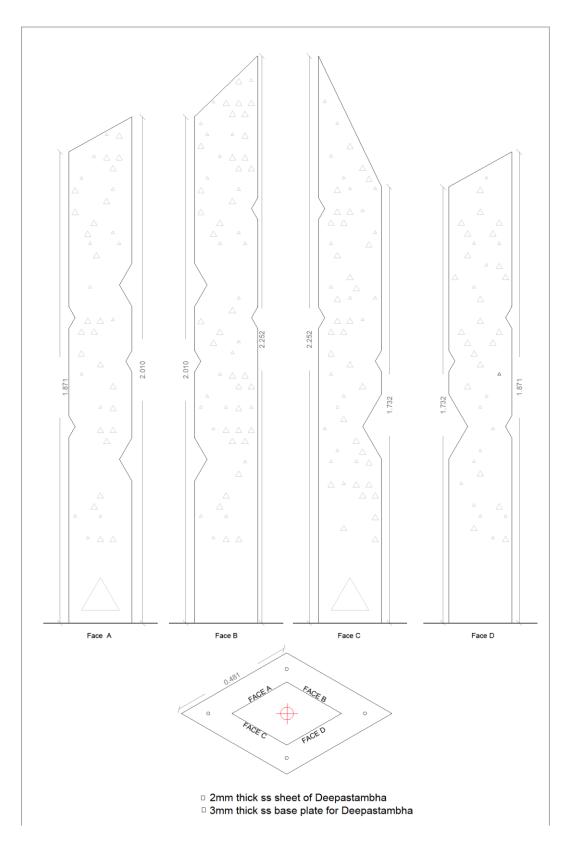

## Drawing 4: Location mapping for Deepastambha and electrical points

Drawing 5: plan of pedestal and Deepastambha

Drawing 6: plan and elevation of Deepastambha

Drawing 7: Faces for laser cutting.

Drawing 8: Plan & elevation of Deepastambha and pedestal