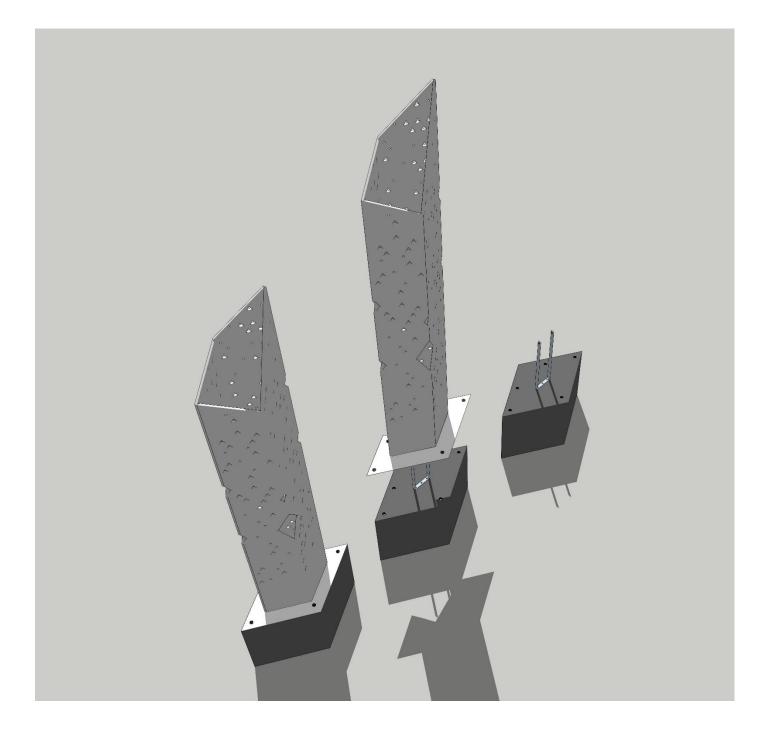

## Drawing 1-B: 3d view of Deepastambhas

Drawing 1-C: 3d view of Deepastambhas

Drawing 2: Location of Deepastambhas

Drawing 3: Location mapping for installing Deepastambha